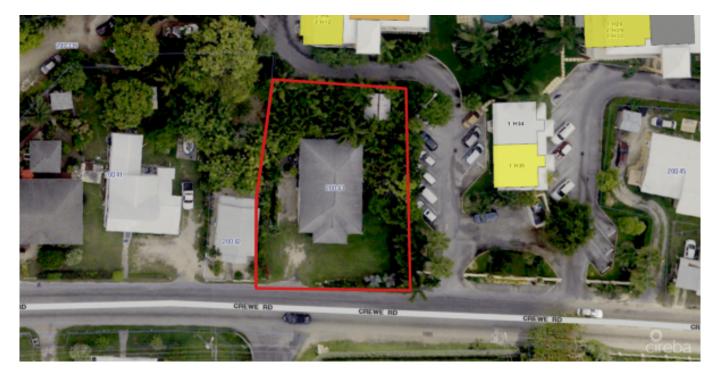

## **CREWE RD. PROPERTY**

George Town East, George Town, Cayman Islands MLS# 418866

## CI\$675,000

Sandra Simmons-Francis sandra@regalrealty.ky This property, originally built in the late 1960s, underwent a complete renovation around 2002. Offering versatile usage options, it can serve as a private residence, rental unit, small business office, or medical practice. Conveniently located in Central George Town, it is just minutes from gas stations, hospitals, supermarkets, and a variety of commercial establishments.