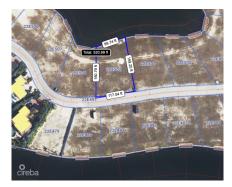

# **Key Details**

| Width | Depth | Block & Parcel | Old Price |
|-------|-------|----------------|-----------|
| 117   | 160   | 22E,502        | 0.00      |
|       |       |                |           |

Acreage **0.3563** 

#### **Additional Fields**

| Block                     | Parcel                   | Views               | Zoning                  |
|---------------------------|--------------------------|---------------------|-------------------------|
| 22E                       | 502                      | Canal Front         | Low Density residential |
| Sea Frontage<br><b>90</b> | Road Frontage <b>117</b> | Soil<br><b>Marl</b> |                         |