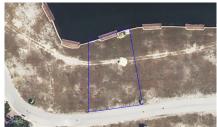

# **Key Details**

| Width | Depth | Block & Parcel | Old Price |
|-------|-------|----------------|-----------|
| 117   | 160   | 22E,502        | 0.00      |
|       |       |                |           |

Acreage **0.3563** 

#### **Additional Fields**

| Block                     | Parcel                   | Views               | Zoning                  |
|---------------------------|--------------------------|---------------------|-------------------------|
| 22E                       | 502                      | Canal Front         | Low Density residential |
| Sea Frontage<br><b>90</b> | Road Frontage <b>117</b> | Soil<br><b>Marl</b> |                         |