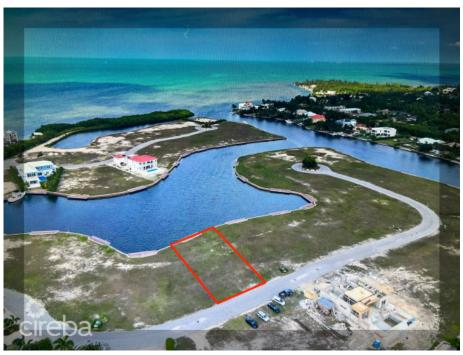

### CI\$698,600

Presenting an exceptional opportunity to own a prime piece of canal-fronting land in the prestigious Harbour Reach, Grand Cayman. This .3563-acre parcel, equating to 15,553 square feet, offers an unparalleled setting for those seeking a serene and luxurious lifestyle. Located in the sought-after Grand Harbour area, this north-facing parcel boasts direct canal access, making it an ideal location for boating enthusiasts. The tranquil waters of the Grand Harbour Canal provide a picturesque backdrop, perfect for constructing a dream home that embraces both elegance and functionality. The Harbour Reach community is renowned for its upscale living and convenient access to essential amenities. Residents enjoy proximity to shopping centers, fine dining, and recreational facilities, all while being a short drive from the vibrant heart of George Town. The area is well-regarded for its safety, family-friendly environment, and the quality of life it offers. This property is a rare find, combining the allure of waterfront living with the convenience of urban amenities. It presents a unique canvas for creating a bespoke residence that reflects your personal taste and lifestyle. Do not miss this chance to secure a prime canal-fronting lot in one of Grand Cayman's most desirable neighborhoods. Contact us today to explore the potential of this exceptional property and begin the journey to making your dream home a reality.