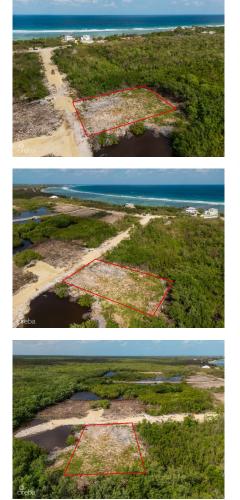

Lucy Wood lucy@regalrealty.ky

? Prime Duplex Lot – 0.2873 Acres in Northshore Estates, one of North Side's newest subdivisions ? Endless Possibilities – Build a spacious duplex for investment or create your dream home with rental income potential ? Affordable Investment Opportunity –offering incredible value in a growing community ? Tranquil & Scenic Location – Enjoy the peace and beauty of North Side while being just minutes from pristine beaches and key amenities ? Strong Rental Demand – Perfect for long-term tenants or shortterm vacation rentals in a sought-after area ? Underground Utilities & Paved Roads – A well-planned community with modern infrastructure ? Increase in Property Value – North Side is seeing steady growth, making this an excellent real estate investment Secure your spot in one of Grand Cayman's most promising new developments! Contact me today for more details. Source: www.caymanlandinfo.ky