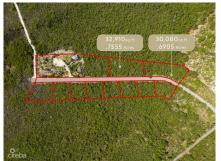

## 0.6905 ACRES ON SUNNYFIELD RD

N.E. Coast, East End & Colliers, Cayman Islands MLS# 418937

## CI\$150,400

Sandra Simmons-Francis sandra@regalrealty.ky

Oversized Land Lot in Sunny Field, East End – A Rare Investment Opportunity! Unlock the potential of this expansive 30,080 sq. ft. (0.9605 acres) property, perfectly suited for investors, developers, or those dreaming of building their ideal home. Zoned for agricultural/residential use, this versatile lot offers endless possibilities—whether you envision a private estate, multiple homes, or a future development project. Priced right, this is an incredible opportunity to secure a substantial piece of land at exceptional value. With subdivision pending and individual block and parcel numbers to be assigned, now is the time to act! Don't miss out on this fantastic deal—contact me today to schedule a viewing and see the possibilities for yourself!

## **Essential Information**

Type Status MLS Listing Type Land (For Sale) Pen/Con 418937 Agriculture

**Key Details** 

 Width
 Depth
 Block & Parcel
 Old Price

 128
 235
 69A,31LOTA
 0.00

Acreage **0.6905** 