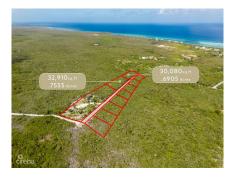

## 0.6905 ACRES ON SUNNYFIELD RD

N.E. Coast, East End & Colliers, Cayman Islands MLS# 418937

## CI\$150,400

Sandra Simmons-Francis sandra@regalrealty.ky

Oversized Land Lot in Sunny Field, East End – A Rare Investment Opportunity! Unlock the potential of this expansive 30,080 sq. ft. (0.9605 acres) property, perfectly suited for investors, developers, or those dreaming of building their ideal home. Zoned for agricultural/residential use, this versatile lot offers endless possibilities—whether you envision a private estate, multiple homes, or a future development project. Priced right, this is an incredible opportunity to secure a substantial piece of land at exceptional value. With subdivision pending and individual block and parcel numbers to be assigned, now is the time to act! Don't miss out on this fantastic deal—contact me today to schedule a viewing and see the possibilities for yourself!

## **Essential Information**

Type Status MLS Listing Type Land (For Sale) Pen/Con 418937 Agriculture

**Key Details** 

 Width
 Depth
 Block & Parcel
 Old Price

 128
 235
 69A,31LOTA
 0.00

Acreage **0.6905** 