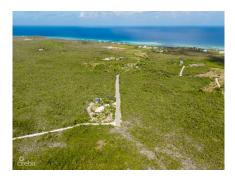

## CI\$150,400

Sandra Simmons-Francis sandra@regalrealty.ky

Oversized Land Lot in Sunny Field, East End – A Rare Investment Opportunity! Unlock the potential of this expansive 30,080 sq. ft. (0.9605 acres) property, perfectly suited for investors, developers, or those dreaming of building their ideal home. Zoned for agricultural/residential use, this versatile lot offers endless possibilities—whether you envision a private estate, multiple homes, or a future development project. Priced right, this is an incredible opportunity to secure a substantial piece of land at exceptional value. With subdivision pending and individual block and parcel numbers to be assigned, now is the time to act! Don't miss out on this fantastic deal—contact me today to schedule a viewing and see the possibilities for yourself!