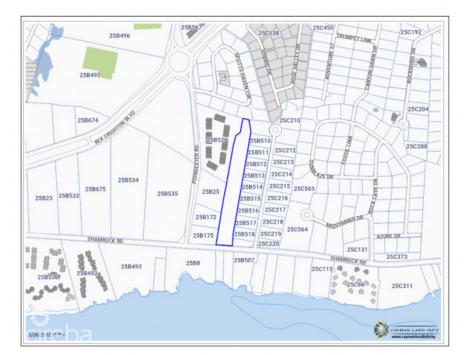

## THE RIDGE, SPOTTS, LOT 6

Spotts, Grand Harbour, Red Bay & Prospect, Cayman Islands MLS# 418949

## CI\$359,625

Sandra Simmons-Francis sandra@regalrealty.ky

The Ridge, Lot 6 – Elevated Coastal Living in Grand Cayman Williams2 Real Estate proudly presents The Ridge, Lot 6, an exceptional opportunity to build your dream home in one of Grand Cayman's most sought-after new communities. Nestled along the scenic coastline in Spotts, this exclusive subdivision offers an unbeatable combination of high elevation, serene natural beauty, and modern island conveniences. Premium Location & Unmatched Elevation Perched high above sea level, The Ridge is a newly developed subdivision designed for those who value tranquility without sacrificing convenience. This exclusive community features seven spacious land lots and 12 luxury apartments, creating an intimate yet vibrant residential community. A Community Designed for Island Living • The Ridge, Lot 6, offers ample space to design your dream home, which will capture the beauty of the Caribbean while maximizing privacy and comfort. • Strategically located in Spotts, Off Shamrock Road, The Ridge ensures seamless access to essential amenities, top schools, shopping centers, and the island's best dining. Enjoy the convenience of George Town's bustling business district, just a short drive away, while retreating to your serene, elevated sanctuary at the end of the day. Why Choose The Ridge, Lot 6? -Peaceful yet well-connected community -Near Spotts Beach—one of the island's best spots for turtle-watching -Modern infrastructure & premium neighborhood design -Proximity to top schools, restaurants, and shopping -Exclusive subdivision with limited availability Your Opportunity to Build in Prime Cayman Islands Real Estate The Ridge offers a rare chance to secure a land lot in an exclusive, high-elevation community. Whether you're looking to build a modern island retreat, a family home, or an investment property, Lot 6 is the perfect foundation for your vision. Don't miss out on this limited opportunity! Contact us today to learn more about The Ridge, Lot 6, and take the first

## **Essential Information**

| Type<br><b>Land (For Sale)</b> | Status<br><b>Current</b> | MLS<br><b>418949</b>          | Listing Type<br>Low density<br>residential |
|--------------------------------|--------------------------|-------------------------------|--------------------------------------------|
| Key Details                    |                          |                               |                                            |
| Width<br><b>100.90</b>         | Depth<br><b>101.90</b>   | Block & Parcel<br>25B,678LOT6 | Old Price<br><b>0.00</b>                   |
| Acreage<br><b>0.2300</b>       |                          |                               |                                            |

## **Additional Fields**

Zoning Block Parcel Views Low Density 25B 678LOT6 Inland residential

Road Frontage 100.9