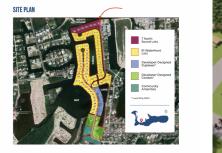

## AUBURN BAY LOT C1

Prospect, Grand Harbour, Red Bay & Prospect, Cayman Islands MLS# 417399

## CI\$1,109,950

Michael Day michael@regalrealty.ky Introducing a stunning property nestled within a Brand New Waterfront Community, this prime piece of land spans an impressive 0.46 acres, offering an unparalleled opportunity for those seeking the perfect blend of tranquility and convenience. Boasting breathtaking views overlooking the majestic North Sound, this parcel is an absolute paradise for dedicated boaters and families alike. Situated just a stone's throw away from essential amenities, including a Grocery Store, Pharmacy, Gym and Restaurants. Convenience at your fingertips. Additionally, with easy access to arterial highways, commuting has been made easy making this location both idyllic and practical. Seize the opportunity to build your dream waterfront retreat in this exclusive community, where every day feels like a vacation and the possibilities are as vast as the ocean itself. Don't miss your chance to own a slice of paradise in this sought-after locale!