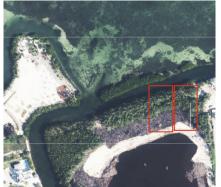

## AUBURN BAY LOT C1

Prospect, Grand Harbour, Red Bay & Prospect, Cayman Islands MLS# 417399

## CI\$1,109,950

Michael Day michael@regalrealty.ky Introducing a stunning property nestled within a Brand New Waterfront Community, this prime piece of land spans an impressive 0.46 acres, offering an unparalleled opportunity for those seeking the perfect blend of tranquility and convenience. Boasting breathtaking views overlooking the majestic North Sound, this parcel is an absolute paradise for dedicated boaters and families alike. Situated just a stone's throw away from essential amenities, including a Grocery Store, Pharmacy, Gym and Restaurants. Convenience at your fingertips. Additionally, with easy access to arterial highways, commuting has been made easy making this location both idyllic and practical. Seize the opportunity to build your dream waterfront retreat in this exclusive community, where every day feels like a vacation and the possibilities are as vast as the ocean itself. Don't miss your chance to own a slice of paradise in this sought-after locale!