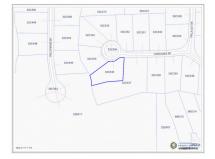

## CI\$245,000

Valley Gardens House Lot – Quiet and Private Your future home starts here. This Valley Gardens House Lot, located in Lower Valley and part of a lovely well-established subdivision, is an exceptional opportunity to create your dream home in one of the most private and serene locations available. Nestled at the end of a cul-de-sac, this well-elevated property offers you unmatched privacy and the tranquility you've been seeking. Prime Location in Lower Valley Positioned in a guiet subdivision just minutes from Country Side Shopping Center, this lot gives you the convenience of easy access to nearby amenities while maintaining the peaceful ambiance that defines Lower Valley. Whether you're heading out for groceries, schools, or a leisurely day out, everything you need is within a short drive from this idyllic location. A Private Oasis This property sits at the end of a private cul-de-sac, providing not only peace and seclusion but also the safety and comfort that come with a guiet neighborhood setting. You'll be able to enjoy the beauty of nature, with no through traffic, offering the perfect space for those who value privacy. Perfect for Land Banking or Future Development For those looking for an ideal investment opportunity, the Valley Gardens House Lot is an excellent choice to land bank. With its prime location, privacy, and elevated position which is approx 20 feet aboce sea level, this property is poised for potential growth in value over the years, making it a smart, future-focused purchase. Why This Property Stands Out This property is uniquely positioned in a peaceful Cul-de-sac for those who value both privacy and accessibility. Whether you're a property buyer looking to build a residence or an investor looking to secure land in a sought-after area while it grows in value, Valley Gardens offers the perfect blend of both worlds. How do you want to live your life? Photos courtesy of Cayman Islands Lands and Survey department.

# **Key Details**

 Width
 Depth
 Block & Parcel
 Old Price

 120
 130
 32C,336
 0.00

Acreage **0.3182** 

### **Additional Fields**

Block Parcel Views Zoning
32C 336 Garden View Low Density residential

Road Frontage Soil **78 Rock**