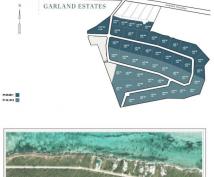

## **GARLAND ESTATES LOT 50**

N.E. Coast, East End & Colliers, Cayman Islands MLS# 418977

## **Essential Information**

| Type            | Status         | MLS            | Listing Type       |
|-----------------|----------------|----------------|--------------------|
| Land (For Sale) | <b>Current</b> | <b>418977</b>  | <b>Agriculture</b> |
| Key Details     |                |                |                    |
| Width           | Depth          | Block & Parcel | Old Price          |
| <b>227</b>      | <b>225</b>     | 69A,1L50       | <b>0.00</b>        |
| Acreage         |                |                |                    |

**0.7800** 

## Additional Fields

Block 69A

Parcel 1L50

Views Garden View Zoning Agriculture/Residential