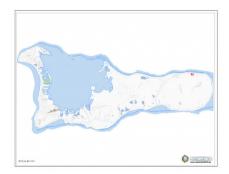

## **GARLAND ESTATES LOT 50**

N.E. Coast, East End & Colliers, Cayman Islands MLS# 418977

## **Essential Information**

| Type            | Status         | MLS            | Listing Type       |
|-----------------|----------------|----------------|--------------------|
| Land (For Sale) | <b>Current</b> | <b>418977</b>  | <b>Agriculture</b> |
| Key Details     |                |                |                    |
| Width           | Depth          | Block & Parcel | Old Price          |
| <b>227</b>      | <b>225</b>     | 69A,1L50       | <b>0.00</b>        |
| Acreage         |                |                |                    |

## Additional Fields

Block 69A

Parcel 1L50

Views Garden View Zoning Agriculture/Residential