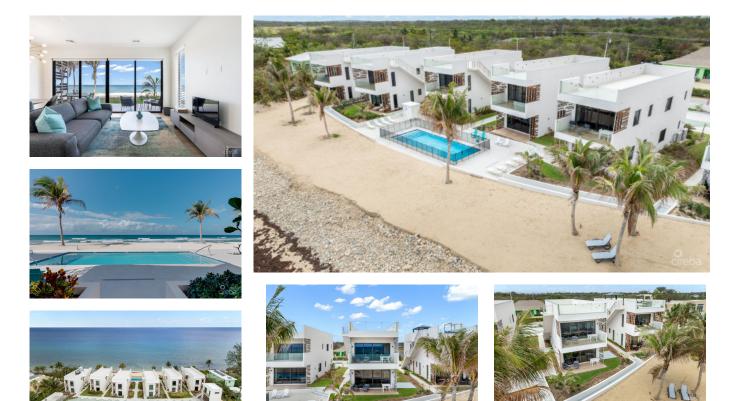

#### US\$1,125,000

Michael Day michael@regalrealty.ky

Welcome to Silver Reef, a brand-new beachfront development with stunning views of Cayman's North East coast. Ideally located near Rum Point, East End, and just 10 minutes from Health City, this 2 bed 2 bath retreat offers 2,114 sqft of coastal luxury. The primary suite features a plush Queen bed and a modern ensuite, while the second bedroom offers two single beds and a shared Jack-and-Jill bathroom—perfect for guests. The open-concept kitchen, equipped with sleek appliances, flows into the dining, living area leading to a private patio with breathtaking coastal views. Enjoy premium amenities, including a 40-foot heated oceanfront saltwater pool, direct beach access, and a welcoming guest reception. A spa and gym are coming soon to enhance your lifestyle lounging, and enjoying uninterrupted ocean views. Don't miss this opportunity to make Silver Reef your home and immerse yourself in its calming, coastal charm. Start living the island lifestyle you've been dreaming of today!