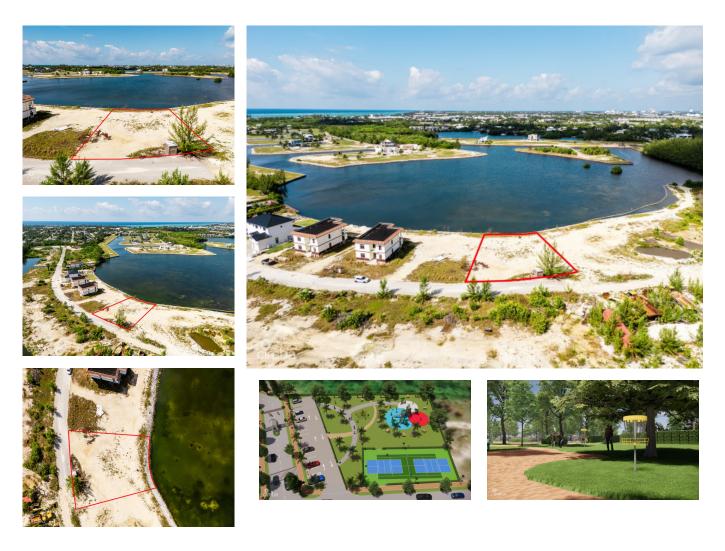

## **AUBURN BAY LOT 45**

Prospect, Grand Harbour, Red Bay & Prospect, Cayman Islands MLS# 419039

## CI\$385,000

**Osbert Francis** bert@regalrealty.ky

Experience the joy and serenity that comes from living on the water. Auburn Bay is a new family-friendly community on the waterfront, perfectly positioned just minutes from the vibrant amenities of Grand Harbour. This new development from NCB epitomises the art of community. The gated Auburn Bay will feature a well-designed, family-oriented neighborhood with amenities that connect residents, including a community pool, children's playground, tennis and pickleball courts, green spaces and a fully equipped gym. With direct access to the North Sound, it's an ideal location for those who love life on the water. Lot 45 is the best-priced parcel in this highly anticipated development, offering one of the most coveted locations within Auburn Bay. This 0.23-acre parcel benefits from wide-reaching views across the bay and is ideally situated in the heart of the community, close to amenities. Whether you've been searching for the perfect community to build your dream home or invest in an exceptional waterfront property, this lot presents an unparalleled opportunity. Completion is scheduled for Q4 2025. Don't miss your chance to be part of this premier waterfront enclave—contact us today for more information! Note: Boundary lines are for illustrative purposes only.

## **Essential Information**

| Type<br><b>Land (For Sale)</b> | Status<br><b>Current</b>     | MLS<br><b>419039</b>              | Listing Type<br>Low density<br>residential |
|--------------------------------|------------------------------|-----------------------------------|--------------------------------------------|
| Key Details                    |                              |                                   |                                            |
| Width<br><b>95</b>             | Depth<br><b>125</b>          | Block & Parcel<br>22D,182REM4L45A | Old Price<br><b>0.00</b>                   |
| Acreage<br>0.2303              |                              |                                   |                                            |
| Additional Fields              |                              |                                   |                                            |
| Block<br><b>22D</b>            | Parcel<br><b>182REM4L45A</b> | Views<br>Canal Front, Water       | Zoning<br><b>Low Density</b>               |