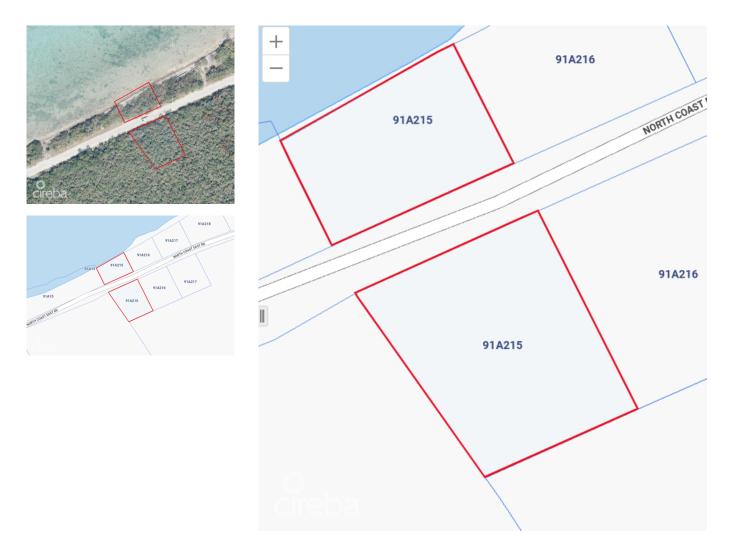

## US\$275,000

Michael Day michael@regalrealty.ky

Beachfront Land in Little Cayman – 0.49 Acres Prime Beachfront Location This rare 0.49-acre beachfront lot in Little Cayman East offers an exclusive opportunity to own a slice of paradise. Situated half a mile east of Ken Hall Road, this property boasts 115 feet of pristine shoreline with uninterrupted views of the Caribbean Sea. Tranguil and Elevated Setting The land sits at a naturally elevated position, reaching up to 20 feet above sea level. This provides added protection while ensuring breathtaking ocean vistas. The reef-protected waters just offshore enhance the serenity of this location, making it perfect for those seeking a private island retreat. Endless Development Potential Whether you envision a secluded beachfront home, an eco-friendly vacation rental, or a personal getaway, this property offers unmatched versatility. Additionally, it can be combined with adjacent lots (91A/216/217) to create over 340 feet of beachfront and expand inland by 17 acres, providing even greater possibilities for development. Unspoiled Island Living Little Cayman is renowned for its laid-back atmosphere, unspoiled beaches, and world-class diving. This lot offers direct access to the island's tranguil lifestyle, with crystal-clear waters, vibrant marine life, and minimal commercial development. Secure Your Piece of Paradise With freehold title ownership and an exceptional beachfront location, this property is a rare investment opportunity in one of the Caribbean's most soughtafter destinations. How do you want to live your life? Photo Courtesy of caymanlandsinfo.ky

## **Essential Information**

| Type<br><b>Land (For Sale)</b> | Status<br><b>Current</b> | MLS<br><b>419043</b>        | Listing Type<br><b>Little</b><br>Cayman/Cayman Brac |
|--------------------------------|--------------------------|-----------------------------|-----------------------------------------------------|
| Key Details                    |                          |                             |                                                     |
| Width<br><b>100</b>            | Depth<br><b>100</b>      | Block & Parcel<br>91A,215   | Old Price<br><b>0.00</b>                            |
| Acreage<br><b>0.4900</b>       |                          |                             |                                                     |
| Additional Fields              |                          |                             |                                                     |
| Block<br><b>91A</b>            | Parcel<br><b>215</b>     | Views<br><b>Beach Front</b> |                                                     |