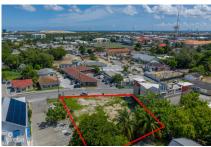

## PRIME COMMERCIAL LAND WITH APPROVED PLANS ON MARY STREET

George Town Common, George Town, Cayman Islands MLS# 419044

## CI\$1,550,000

Osbert Francis bert@regalrealty.ky

Seize this exceptional investment opportunity in the heart of George Town's thriving commercial district! Strategically located on renowned Mary Street, this high-traffic property is just steps from the cruise port, top restaurants, and major retail hubs, ensuring maximum exposure and foot traffic. With approved plans already in place for a two-story commercial building, investors can hit the ground running with a development perfectly suited for office spaces, retail, or a mixed-use commercial venture. This turnkey opportunity eliminates lengthy approval processes, allowing you to capitalize on George Town's high-demand commercial sector immediately. Why Invest? Prime Location – Surrounded by major businesses and tourist activity Ready-to-Build – Approved plans mean a fast-tracked development timeline High ROI Potential – Strong demand for commercial space in this sought-after area Rare Opportunity -Limited availability in George Town's commercial hub A premier investment like this won't last! Whether you're looking to develop, lease, or hold for long-term appreciation, this property is ready to deliver returns.