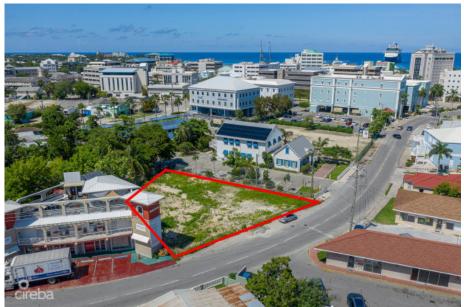

## PRIME COMMERCIAL LAND WITH APPROVED PLANS ON MARY STREET

George Town Common, George Town, Cayman Islands MLS# 419044

## CI\$1,550,000

Osbert Francis bert@regalrealty.ky

Seize this exceptional investment opportunity in the heart of George Town's thriving commercial district! Strategically located on renowned Mary Street, this high-traffic property is just steps from the cruise port, top restaurants, and major retail hubs, ensuring maximum exposure and foot traffic. With approved plans already in place for a two-story commercial building, investors can hit the ground running with a development perfectly suited for office spaces, retail, or a mixed-use commercial venture. This turnkey opportunity eliminates lengthy approval processes, allowing you to capitalize on George Town's high-demand commercial sector immediately. Why Invest? Prime Location – Surrounded by major businesses and tourist activity Ready-to-Build – Approved plans mean a fast-tracked development timeline High ROI Potential – Strong demand for commercial space in this sought-after area Rare Opportunity -Limited availability in George Town's commercial hub A premier investment like this won't last! Whether you're looking to develop, lease, or hold for long-term appreciation, this property is ready to deliver returns.