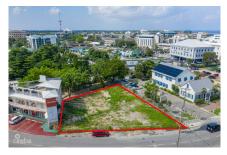

## PRIME COMMERCIAL LAND WITH APPROVED PLANS ON MARY STREET

George Town Common, George Town, Cayman Islands MLS# 419044

## CI\$1,550,000

Osbert Francis bert@regalrealty.ky

Seize this exceptional investment opportunity in the heart of George Town's thriving commercial district! Strategically located on renowned Mary Street, this high-traffic property is just steps from the cruise port, top restaurants, and major retail hubs, ensuring maximum exposure and foot traffic. With approved plans already in place for a two-story commercial building, investors can hit the ground running with a development perfectly suited for office spaces, retail, or a mixed-use commercial venture. This turnkey opportunity eliminates lengthy approval processes, allowing you to capitalize on George Town's high-demand commercial sector immediately. Why Invest? Prime Location – Surrounded by major businesses and tourist activity Ready-to-Build – Approved plans mean a fast-tracked development timeline High ROI Potential – Strong demand for commercial space in this sought-after area Rare Opportunity -Limited availability in George Town's commercial hub A premier investment like this won't last! Whether you're looking to develop, lease, or hold for long-term appreciation, this property is ready to deliver returns.