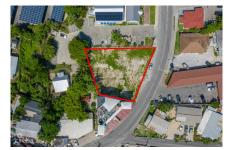

## PRIME COMMERCIAL LAND WITH APPROVED PLANS ON MARY STREET

George Town Common, George Town, Cayman Islands MLS# 419044

## CI\$1,550,000

Osbert Francis bert@regalrealty.ky

Seize this exceptional investment opportunity in the heart of George Town's thriving commercial district! Strategically located on renowned Mary Street, this high-traffic property is just steps from the cruise port, top restaurants, and major retail hubs, ensuring maximum exposure and foot traffic. With approved plans already in place for a two-story commercial building, investors can hit the ground running with a development perfectly suited for office spaces, retail, or a mixed-use commercial venture. This turnkey opportunity eliminates lengthy approval processes, allowing you to capitalize on George Town's high-demand commercial sector immediately. Why Invest? Prime Location – Surrounded by major businesses and tourist activity Ready-to-Build – Approved plans mean a fast-tracked development timeline High ROI Potential – Strong demand for commercial space in this sought-after area Rare Opportunity -Limited availability in George Town's commercial hub A premier investment like this won't last! Whether you're looking to develop, lease, or hold for long-term appreciation, this property is ready to deliver returns.