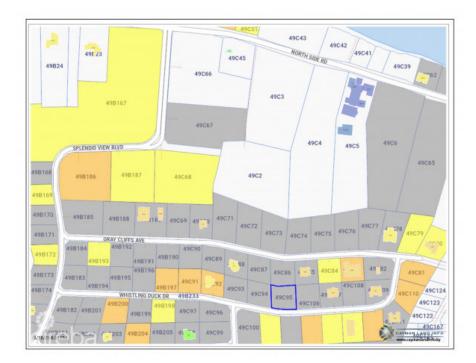

## **Essential Information**

| Type<br><b>Land (For Sale)</b> | Status<br>New       | MLS<br><b>419056</b>     | Listing Type<br>Med density<br>residential |
|--------------------------------|---------------------|--------------------------|--------------------------------------------|
| Key Details                    |                     |                          |                                            |
| Width<br><b>110</b>            | Depth<br><b>105</b> | Block & Parcel<br>49C,95 | Old Price<br><b>0.00</b>                   |
| Acreage<br><b>0.2477</b>       |                     |                          |                                            |

## **Additional Fields**

| Block<br><b>49C</b>         | Parcel<br><b>95</b>  | Views<br><b>Garden View</b> | Zoning<br><b>Medium Density</b><br>Residential |
|-----------------------------|----------------------|-----------------------------|------------------------------------------------|
| Road Frontage<br><b>110</b> | Soil<br><b>Black</b> |                             |                                                |