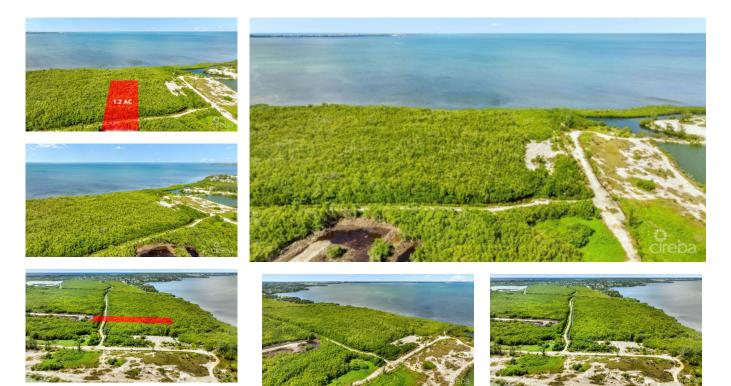

#### **1.2 ACRE LOW DENSITY PARCEL**

Savannah, Savannah & Bodden Town, Cayman Islands MLS# 418570

#### CI\$675,000

Sandra Simmons-Francis sandra@regalrealty.ky This 1.2-acre low-density residential lot offers stunning water views and natural protection from coastal elements with its surrounding mangroves. It combines privacy and development potential, making it ideal for the discerning developer seeking opportunities for an apartment complex or ocean-view home. The property has the main water supply and road access already piped to the boundary, reducing infrastructure costs and accelerating project timelines. The owner will also grant an easement over the existing road, simplifying access for future owners or developers.

Located in a growing area, this property offers privacy, natural beauty, and excellent development potential.