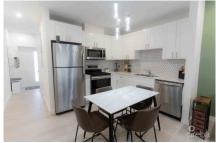

## CI\$425,000

Michael Day michael@regalrealty.ky

Welcome to Lighthouse Manor #5, a modern and energy-efficient 1-bedroom, 1.5-bathroom townhome located in the heart of West Bay. Nestled in a private, gated community on Rocky Pond Road, this home offers the perfect blend of serenity, convenience, and contemporary living. Step inside to find a bright and spacious open-plan layout, enhanced by premium upgrades and energyefficient appliances. The split AC units help keep cooling costs low, while the strata fees cover insurance and internet, making this an affordable and hassle-free choice for homeowners. Ideal for first-time buyers or investors, this pet-friendly community features a beautifully maintained pool and landscaped grounds. Enjoy peaceful living in a quiet neighborhood, all while being just minutes from top restaurants, shopping, and the stunning Cayman coastline. Don't miss out on this incredible opportunity! Schedule your private showing today before this gem is gone!

## **Property Features**

| Pool | Furnished |
|------|-----------|
| Yes  | Yes       |