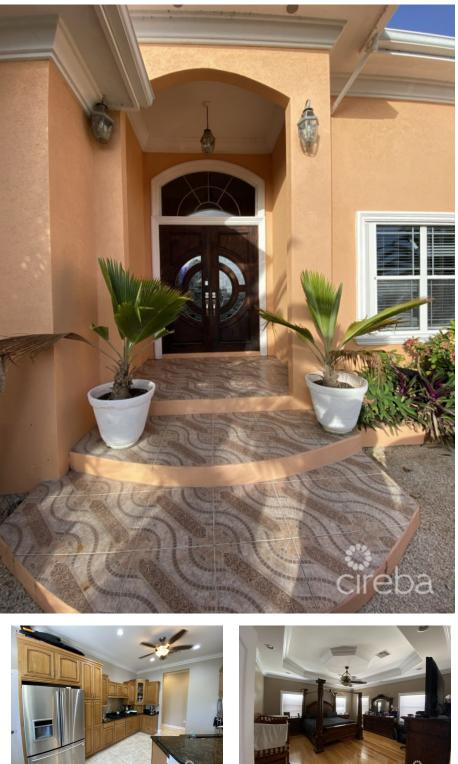

#### CI\$585,000

ireba

Sandra Simmons-Francis sandra@regalrealty.ky

Absolutely gorgeous inland family home. The home is on 0.90 acres of cleared and filled land and the home offers 2334 sq ft. Four spacious bedroom and 3 bathrooms. Separate utility room. Standing seem roof and 12,500 gallon cistern. This home is a must see! Home comes furnished and hurricane shutters are included

#### **Property Features**

Furnished **Yes**