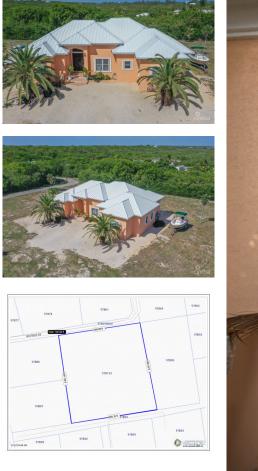

# **PARADISE PALMS**

Cayman Brac West, Cayman Brac, Cayman Islands MLS# 419100

#### CI\$585,000

ireba

Sandra Simmons-Francis sandra@regalrealty.ky

Absolutely gorgeous inland family home. The home is on 0.90 acres of cleared and filled land and the home offers 2334 sq ft. Four spacious bedroom and 3 bathrooms. Separate utility room. Standing seem roof and 12,500 gallon cistern. This home is a must see! Home comes furnished and hurricane shutters are included

## **Essential Information**

| Type<br>Residential (For Sale) |                  | Status<br>Current |                               | MLS<br><b>419100</b> |                           | Listing Type<br>Single Family Home |
|--------------------------------|------------------|-------------------|-------------------------------|----------------------|---------------------------|------------------------------------|
| Key Details                    |                  |                   |                               |                      |                           |                                    |
| Bed<br><b>4</b>                | Bath<br><b>3</b> |                   | Block & Par<br><b>97B,123</b> | cel                  | Year Built<br><b>2007</b> | Old Price<br><b>0.00</b>           |
| Sqft<br><b>2334</b>            |                  |                   |                               |                      |                           |                                    |
| Acreage<br><b>0.9000</b>       |                  |                   |                               |                      |                           |                                    |
| Additional Eig                 | اطم              |                   |                               |                      |                           |                                    |

## **Additional Fields**

| Block                     | Lot Size                             | Parcel     | Views              |
|---------------------------|--------------------------------------|------------|--------------------|
| <b>97B</b>                | 0.9                                  | <b>123</b> | <b>Garden View</b> |
| Foundation<br><b>Slab</b> | Zoning<br>Low Density<br>residential |            |                    |