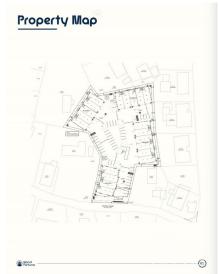

## **GEORGE TOWN BUSINESS PARK UNIT 4**

George Town Central, George Town, Cayman Islands MLS# 419104

# **Michael Day** michael@regalrealty.ky

Positioned in the heart of George Town's business district, GT Business Park offers a rare opportunity to secure a commercial space in a prime location within the city's Golden Triangle, conveniently situated between Mary Street and Godfrey Nixon Way. Key Features: - Modern Commercial Units - 1,060 sq. ft. footprint with structural provisions for an additional second floor, expanding to 2,120 sq. ft. Add'l 600 sq ft of mezzanine is included in price. - Strategic Location - High visibility and accessibility within George Town's commercial hub. -Sustainability Focused - Each unit is equipped with a 5KW solar panel system under the CUC CORE Programme, feeding unused electricity back to the grid for energy credits. - Built for Resilience - Category 5 hurricane-rated structure with a rigid momentresisting frame and 10' above sea level elevation. - High-Performance Building Envelope - Engineered for durability, efficiency, and climate resilience. - Ample Parking - Over 60 parking spaces for convenience. - Versatile Design - Open floor plans without load-bearing walls, allowing for flexible configurations such as: - High-value climate-controlled storage -Commercial enterprises - Office spaces - Multi-level setups -Unlock the Potential of Your Business Designed with adaptability in mind, these units seamlessly integrate structural, mechanical, electrical, and plumbing accommodations—allowing for maximum efficiency and customization. Whether you need a high-tech workspace, showroom, or scalable business hub, GT Business Park provides a future-proof solution in a thriving commercial district. Don't miss this opportunity to be part of George Town's revitalization and secure a space in one of the Cayman Islands' most forward-thinking developments.