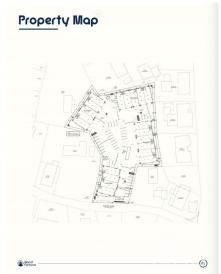

# **Sandra Simmons-Francis** sandra@regalrealty.ky

Positioned in the heart of George Town's business district, GT Business Park offers a rare opportunity to secure a commercial space in a prime location within the city's Golden Triangle, conveniently situated between Mary Street and Godfrey Nixon Way. Key Features: - Modern Commercial Units - 1,060 sq. ft. footprint with structural provisions for an additional second floor, expanding to 2,120 sq. ft. Add'l 600 sq ft of mezzanine is included in price. - Strategic Location - High visibility and accessibility within George Town's commercial hub. -Sustainability Focused - Each unit is equipped with a 5KW solar panel system under the CUC CORE Programme, feeding unused electricity back to the grid for energy credits. - Built for Resilience - Category 5 hurricane-rated structure with a rigid momentresisting frame and 10' above sea level elevation. - High-Performance Building Envelope - Engineered for durability, efficiency, and climate resilience. - Ample Parking - Over 60 parking spaces for convenience. - Versatile Design - Open floor plans without load-bearing walls, allowing for flexible configurations such as: - High-value climate-controlled storage -Commercial enterprises - Office spaces - Multi-level setups -Unlock the Potential of Your Business Designed with adaptability in mind, these units seamlessly integrate structural, mechanical, electrical, and plumbing accommodations—allowing for maximum efficiency and customization. Whether you need a high-tech workspace, showroom, or scalable business hub, GT Business Park provides a future-proof solution in a thriving commercial district. Don't miss this opportunity to be part of George Town's revitalization and secure a space in one of the Cayman Islands' most forward-thinking developments.