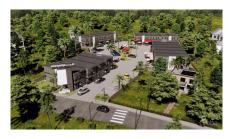

## **GEORGE TOWN BUSINESS PARK UNIT 6**

George Town Central, George Town, Cayman Islands MLS# 419106

# **Michael Day** michael@regalrealty.ky

Positioned in the heart of George Town's business district, GT Business Park offers a rare opportunity to secure a commercial space in a prime location within the city's Golden Triangle, conveniently situated between Mary Street and Godfrey Nixon Way. Key Features: - Modern Commercial Units - 1,060 sq. ft. footprint with structural provisions for an additional second floor, expanding to 2,120 sq. ft. Add'l 600 sq ft of mezzanine is included in price. - Strategic Location - High visibility and accessibility within George Town's commercial hub. -Sustainability Focused - Each unit is equipped with a 5KW solar panel system under the CUC CORE Programme, feeding unused electricity back to the grid for energy credits. - Built for Resilience - Category 5 hurricane-rated structure with a rigid momentresisting frame and 10' above sea level elevation. - High-Performance Building Envelope - Engineered for durability, efficiency, and climate resilience. - Ample Parking - Over 60 parking spaces for convenience. - Versatile Design - Open floor plans without load-bearing walls, allowing for flexible configurations such as: - High-value climate-controlled storage -Commercial enterprises - Office spaces - Multi-level setups -Unlock the Potential of Your Business Designed with adaptability in mind, these units seamlessly integrate structural, mechanical, electrical, and plumbing accommodations—allowing for maximum efficiency and customization. Whether you need a high-tech workspace, showroom, or scalable business hub, GT Business Park provides a future-proof solution in a thriving commercial district. Don't miss this opportunity to be part of George Town's revitalization and secure a space in one of the Cayman Islands' most forward-thinking developments.