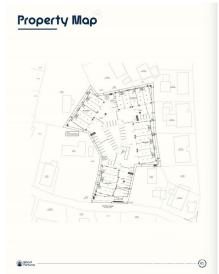

## **GEORGE TOWN BUSINESS PARK UNIT 6**

George Town Central, George Town, Cayman Islands MLS# 419106

# **Michael Day** michael@regalrealty.ky

Positioned in the heart of George Town's business district, GT Business Park offers a rare opportunity to secure a commercial space in a prime location within the city's Golden Triangle, conveniently situated between Mary Street and Godfrey Nixon Way. Key Features: - Modern Commercial Units - 1,060 sq. ft. footprint with structural provisions for an additional second floor, expanding to 2,120 sq. ft. Add'l 600 sq ft of mezzanine is included in price. - Strategic Location - High visibility and accessibility within George Town's commercial hub. -Sustainability Focused - Each unit is equipped with a 5KW solar panel system under the CUC CORE Programme, feeding unused electricity back to the grid for energy credits. - Built for Resilience - Category 5 hurricane-rated structure with a rigid momentresisting frame and 10' above sea level elevation. - High-Performance Building Envelope - Engineered for durability, efficiency, and climate resilience. - Ample Parking - Over 60 parking spaces for convenience. - Versatile Design - Open floor plans without load-bearing walls, allowing for flexible configurations such as: - High-value climate-controlled storage -Commercial enterprises - Office spaces - Multi-level setups -Unlock the Potential of Your Business Designed with adaptability in mind, these units seamlessly integrate structural, mechanical, electrical, and plumbing accommodations—allowing for maximum efficiency and customization. Whether you need a high-tech workspace, showroom, or scalable business hub, GT Business Park provides a future-proof solution in a thriving commercial district. Don't miss this opportunity to be part of George Town's revitalization and secure a space in one of the Cayman Islands' most forward-thinking developments.