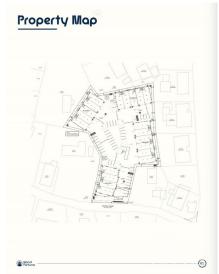

# CI\$660,000

Positioned in the heart of George Town's business district, GT Business Park offers a rare opportunity to secure a commercial space in a prime location within the city's Golden Triangle, conveniently situated between Mary Street and Godfrey Nixon Way. Key Features: - Modern Commercial Units - 1,060 sq. ft. footprint with structural provisions for an additional second floor, expanding to 2,120 sq. ft. Add'l 600 sq ft of mezzanine is included in price. - Strategic Location - High visibility and accessibility within George Town's commercial hub. -Sustainability Focused - Each unit is equipped with a 5KW solar panel system under the CUC CORE Programme, feeding unused electricity back to the grid for energy credits. - Built for Resilience - Category 5 hurricane-rated structure with a rigid momentresisting frame and 10' above sea level elevation. - High-Performance Building Envelope - Engineered for durability, efficiency, and climate resilience. - Ample Parking - Over 60 parking spaces for convenience. - Versatile Design - Open floor plans without load-bearing walls, allowing for flexible configurations such as: - High-value climate-controlled storage -Commercial enterprises - Office spaces - Multi-level setups -Unlock the Potential of Your Business Designed with adaptability in mind, these units seamlessly integrate structural, mechanical, electrical, and plumbing accommodations—allowing for maximum efficiency and customization. Whether you need a high-tech workspace, showroom, or scalable business hub, GT Business Park provides a future-proof solution in a thriving commercial district. Don't miss this opportunity to be part of George Town's revitalization and secure a space in one of the Cayman Islands' most forward-thinking developments.