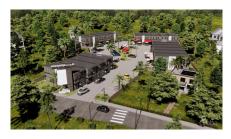

# CI\$660,000

Positioned in the heart of George Town's business district, GT Business Park offers a rare opportunity to secure a commercial space in a prime location within the city's Golden Triangle, conveniently situated between Mary Street and Godfrey Nixon Way. Key Features: - Modern Commercial Units - 1,060 sq. ft. footprint with structural provisions for an additional second floor, expanding to 2,120 sq. ft. Add'l 600 sq ft of mezzanine is included in price. - Strategic Location - High visibility and accessibility within George Town's commercial hub. -Sustainability Focused - Each unit is equipped with a 5KW solar panel system under the CUC CORE Programme, feeding unused electricity back to the grid for energy credits. - Built for Resilience - Category 5 hurricane-rated structure with a rigid momentresisting frame and 10' above sea level elevation. - High-Performance Building Envelope - Engineered for durability, efficiency, and climate resilience. - Ample Parking - Over 60 parking spaces for convenience. - Versatile Design - Open floor plans without load-bearing walls, allowing for flexible configurations such as: - High-value climate-controlled storage -Commercial enterprises - Office spaces - Multi-level setups -Unlock the Potential of Your Business Designed with adaptability in mind, these units seamlessly integrate structural, mechanical, electrical, and plumbing accommodations—allowing for maximum efficiency and customization. Whether you need a high-tech workspace, showroom, or scalable business hub, GT Business Park provides a future-proof solution in a thriving commercial district. Don't miss this opportunity to be part of George Town's revitalization and secure a space in one of the Cayman Islands' most forward-thinking developments.