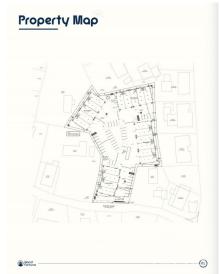

# **Michael Day** michael@regalrealty.ky

Positioned in the heart of George Town's business district, GT Business Park offers a rare opportunity to secure a commercial space in a prime location within the city's Golden Triangle, conveniently situated between Mary Street and Godfrey Nixon Way. Key Features: - Modern Commercial Units - 1,060 sq. ft. footprint with structural provisions for an additional second floor, expanding to 2,120 sq. ft. Add'l 600 sq ft of mezzanine is included in price. - Strategic Location - High visibility and accessibility within George Town's commercial hub. -Sustainability Focused - Each unit is equipped with a 5KW solar panel system under the CUC CORE Programme, feeding unused electricity back to the grid for energy credits. - Built for Resilience - Category 5 hurricane-rated structure with a rigid momentresisting frame and 10' above sea level elevation. - High-Performance Building Envelope - Engineered for durability, efficiency, and climate resilience. - Ample Parking - Over 60 parking spaces for convenience. - Versatile Design - Open floor plans without load-bearing walls, allowing for flexible configurations such as: - High-value climate-controlled storage -Commercial enterprises - Office spaces - Multi-level setups -Unlock the Potential of Your Business Designed with adaptability in mind, these units seamlessly integrate structural, mechanical, electrical, and plumbing accommodations—allowing for maximum efficiency and customization. Whether you need a high-tech workspace, showroom, or scalable business hub, GT Business Park provides a future-proof solution in a thriving commercial district. Don't miss this opportunity to be part of George Town's revitalization and secure a space in one of the Cayman Islands' most forward-thinking developments.