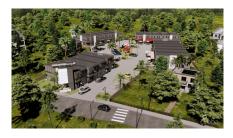

## CI\$680,000

Positioned in the heart of George Town's business district, GT Business Park offers a rare opportunity to secure a commercial space in a prime location within the city's Golden Triangle, conveniently situated between Mary Street and Godfrey Nixon Way. Key Features: - Modern Commercial Units - 1,060 sq. ft. footprint with structural provisions for an additional second floor, expanding to 2,120 sq. ft. Add'l 600 sq ft of mezzanine is included in price. - Strategic Location - High visibility and accessibility within George Town's commercial hub. -Sustainability Focused - Each unit is equipped with a 5KW solar panel system under the CUC CORE Programme, feeding unused electricity back to the grid for energy credits. - Built for Resilience - Category 5 hurricane-rated structure with a rigid momentresisting frame and 10' above sea level elevation. - High-Performance Building Envelope - Engineered for durability, efficiency, and climate resilience. - Ample Parking - Over 60 parking spaces for convenience. - Versatile Design - Open floor plans without load-bearing walls, allowing for flexible configurations such as: - High-value climate-controlled storage -Commercial enterprises - Office spaces - Multi-level setups -Unlock the Potential of Your Business Designed with adaptability in mind, these units seamlessly integrate structural, mechanical, electrical, and plumbing accommodations—allowing for maximum efficiency and customization. Whether you need a high-tech workspace, showroom, or scalable business hub, GT Business Park provides a future-proof solution in a thriving commercial district. Don't miss this opportunity to be part of George Town's revitalization and secure a space in one of the Cayman Islands' most forward-thinking developments.