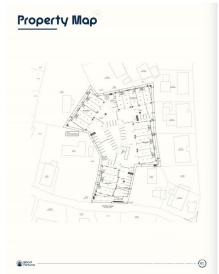

## CI\$680,000

Positioned in the heart of George Town's business district, GT Business Park offers a rare opportunity to secure a commercial space in a prime location within the city's Golden Triangle, conveniently situated between Mary Street and Godfrey Nixon Way. Key Features: - Modern Commercial Units - 1,060 sq. ft. footprint with structural provisions for an additional second floor, expanding to 2,120 sq. ft. Add'l 600 sq ft of mezzanine is included in price. - Strategic Location - High visibility and accessibility within George Town's commercial hub. -Sustainability Focused - Each unit is equipped with a 5KW solar panel system under the CUC CORE Programme, feeding unused electricity back to the grid for energy credits. - Built for Resilience - Category 5 hurricane-rated structure with a rigid momentresisting frame and 10' above sea level elevation. - High-Performance Building Envelope - Engineered for durability, efficiency, and climate resilience. - Ample Parking - Over 60 parking spaces for convenience. - Versatile Design - Open floor plans without load-bearing walls, allowing for flexible configurations such as: - High-value climate-controlled storage -Commercial enterprises - Office spaces - Multi-level setups -Unlock the Potential of Your Business Designed with adaptability in mind, these units seamlessly integrate structural, mechanical, electrical, and plumbing accommodations—allowing for maximum efficiency and customization. Whether you need a high-tech workspace, showroom, or scalable business hub, GT Business Park provides a future-proof solution in a thriving commercial district. Don't miss this opportunity to be part of George Town's revitalization and secure a space in one of the Cayman Islands' most forward-thinking developments.