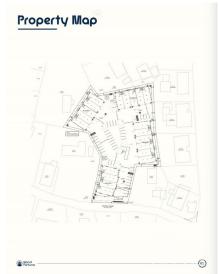

# **GEORGE TOWN BUSINESS PARK UNIT 11**

George Town Central, George Town, Cayman Islands MLS# 419111

### CI\$680,000

Positioned in the heart of George Town's business district, GT Business Park offers a rare opportunity to secure a commercial space in a prime location within the city's Golden Triangle, conveniently situated between Mary Street and Godfrey Nixon Way. Key Features: - Modern Commercial Units - 1,060 sq. ft. footprint with structural provisions for an additional second floor, expanding to 2,120 sq. ft. Add'l 600 sq ft of mezzanine is included in price. - Strategic Location - High visibility and accessibility within George Town's commercial hub. -Sustainability Focused - Each unit is equipped with a 5KW solar panel system under the CUC CORE Programme, feeding unused electricity back to the grid for energy credits. - Built for Resilience - Category 5 hurricane-rated structure with a rigid momentresisting frame and 10' above sea level elevation. - High-Performance Building Envelope - Engineered for durability, efficiency, and climate resilience. - Ample Parking - Over 60 parking spaces for convenience. - Versatile Design - Open floor plans without load-bearing walls, allowing for flexible configurations such as: - High-value climate-controlled storage -Commercial enterprises - Office spaces - Multi-level setups -Unlock the Potential of Your Business Designed with adaptability in mind, these units seamlessly integrate structural, mechanical, electrical, and plumbing accommodations—allowing for maximum efficiency and customization. Whether you need a high-tech workspace, showroom, or scalable business hub, GT Business Park provides a future-proof solution in a thriving commercial district. Don't miss this opportunity to be part of George Town's revitalization and secure a space in one of the Cayman Islands' most forward-thinking developments.