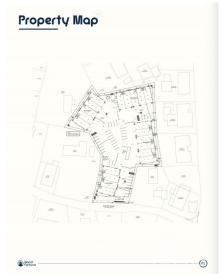

## **GEORGE TOWN BUSINESS PARK UNIT 12**

George Town Central, George Town, Cayman Islands MLS# 419112

#### CI\$660,000

Positioned in the heart of George Town's business district, GT Business Park offers a rare opportunity to secure a commercial space in a prime location within the city's Golden Triangle, conveniently situated between Mary Street and Godfrey Nixon Way. Key Features: - Modern Commercial Units - 1,060 sq. ft. footprint with structural provisions for an additional second floor, expanding to 2,120 sq. ft. Add'l 600 sq ft of mezzanine is included in price. - Strategic Location - High visibility and accessibility within George Town's commercial hub. -Sustainability Focused - Each unit is equipped with a 5KW solar panel system under the CUC CORE Programme, feeding unused electricity back to the grid for energy credits. - Built for Resilience - Category 5 hurricane-rated structure with a rigid momentresisting frame and 10' above sea level elevation. - High-Performance Building Envelope - Engineered for durability, efficiency, and climate resilience. - Ample Parking - Over 60 parking spaces for convenience. - Versatile Design - Open floor plans without load-bearing walls, allowing for flexible configurations such as: - High-value climate-controlled storage -Commercial enterprises - Office spaces - Multi-level setups -Unlock the Potential of Your Business Designed with adaptability in mind, these units seamlessly integrate structural, mechanical, electrical, and plumbing accommodations—allowing for maximum efficiency and customization. Whether you need a high-tech workspace, showroom, or scalable business hub, GT Business Park provides a future-proof solution in a thriving commercial district. Don't miss this opportunity to be part of George Town's revitalization and secure a space in one of the Cayman Islands' most forward-thinking developments.