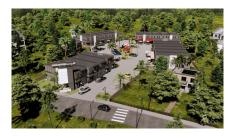

## **GEORGE TOWN BUSINESS PARK UNIT 12**

George Town Central, George Town, Cayman Islands MLS# 419112

#### CI\$660,000

Positioned in the heart of George Town's business district, GT Business Park offers a rare opportunity to secure a commercial space in a prime location within the city's Golden Triangle, conveniently situated between Mary Street and Godfrey Nixon Way. Key Features: - Modern Commercial Units - 1,060 sq. ft. footprint with structural provisions for an additional second floor, expanding to 2,120 sq. ft. Add'l 600 sq ft of mezzanine is included in price. - Strategic Location - High visibility and accessibility within George Town's commercial hub. -Sustainability Focused - Each unit is equipped with a 5KW solar panel system under the CUC CORE Programme, feeding unused electricity back to the grid for energy credits. - Built for Resilience - Category 5 hurricane-rated structure with a rigid momentresisting frame and 10' above sea level elevation. - High-Performance Building Envelope - Engineered for durability, efficiency, and climate resilience. - Ample Parking - Over 60 parking spaces for convenience. - Versatile Design - Open floor plans without load-bearing walls, allowing for flexible configurations such as: - High-value climate-controlled storage -Commercial enterprises - Office spaces - Multi-level setups -Unlock the Potential of Your Business Designed with adaptability in mind, these units seamlessly integrate structural, mechanical, electrical, and plumbing accommodations—allowing for maximum efficiency and customization. Whether you need a high-tech workspace, showroom, or scalable business hub, GT Business Park provides a future-proof solution in a thriving commercial district. Don't miss this opportunity to be part of George Town's revitalization and secure a space in one of the Cayman Islands' most forward-thinking developments.