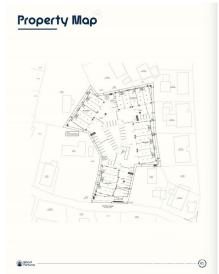

### CI\$660,000

Positioned in the heart of George Town's business district, GT Business Park offers a rare opportunity to secure a commercial space in a prime location within the city's Golden Triangle, conveniently situated between Mary Street and Godfrey Nixon Way. Key Features: - Modern Commercial Units - 1,060 sq. ft. footprint with structural provisions for an additional second floor, expanding to 2,120 sq. ft. Add'l 600 sq ft of mezzanine is included in price. - Strategic Location - High visibility and accessibility within George Town's commercial hub. -Sustainability Focused - Each unit is equipped with a 5KW solar panel system under the CUC CORE Programme, feeding unused electricity back to the grid for energy credits. - Built for Resilience - Category 5 hurricane-rated structure with a rigid momentresisting frame and 10' above sea level elevation. - High-Performance Building Envelope - Engineered for durability, efficiency, and climate resilience. - Ample Parking - Over 60 parking spaces for convenience. - Versatile Design - Open floor plans without load-bearing walls, allowing for flexible configurations such as: - High-value climate-controlled storage -Commercial enterprises - Office spaces - Multi-level setups -Unlock the Potential of Your Business Designed with adaptability in mind, these units seamlessly integrate structural, mechanical, electrical, and plumbing accommodations—allowing for maximum efficiency and customization. Whether you need a high-tech workspace, showroom, or scalable business hub, GT Business Park provides a future-proof solution in a thriving commercial district. Don't miss this opportunity to be part of George Town's revitalization and secure a space in one of the Cayman Islands' most forward-thinking developments.