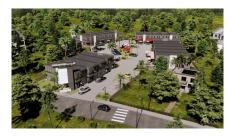

### CI\$660,000

Positioned in the heart of George Town's business district, GT Business Park offers a rare opportunity to secure a commercial space in a prime location within the city's Golden Triangle, conveniently situated between Mary Street and Godfrey Nixon Way. Key Features: - Modern Commercial Units - 1,060 sq. ft. footprint with structural provisions for an additional second floor, expanding to 2,120 sq. ft. Add'l 600 sq ft of mezzanine is included in price. - Strategic Location - High visibility and accessibility within George Town's commercial hub. -Sustainability Focused - Each unit is equipped with a 5KW solar panel system under the CUC CORE Programme, feeding unused electricity back to the grid for energy credits. - Built for Resilience - Category 5 hurricane-rated structure with a rigid momentresisting frame and 10' above sea level elevation. - High-Performance Building Envelope - Engineered for durability, efficiency, and climate resilience. - Ample Parking - Over 60 parking spaces for convenience. - Versatile Design - Open floor plans without load-bearing walls, allowing for flexible configurations such as: - High-value climate-controlled storage -Commercial enterprises - Office spaces - Multi-level setups -Unlock the Potential of Your Business Designed with adaptability in mind, these units seamlessly integrate structural, mechanical, electrical, and plumbing accommodations—allowing for maximum efficiency and customization. Whether you need a high-tech workspace, showroom, or scalable business hub, GT Business Park provides a future-proof solution in a thriving commercial district. Don't miss this opportunity to be part of George Town's revitalization and secure a space in one of the Cayman Islands' most forward-thinking developments.