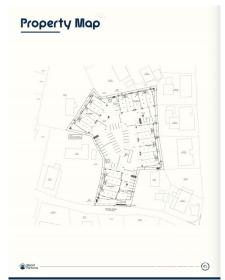

# **Michael Day** michael@regalrealty.ky

Positioned in the heart of George Town's business district, GT Business Park offers a rare opportunity to secure a commercial space in a prime location within the city's Golden Triangle, conveniently situated between Mary Street and Godfrey Nixon Way. Key Features: - Modern Commercial Units - 1,060 sq. ft. footprint with structural provisions for an additional second floor, expanding to 2,120 sq. ft. Add'l 600 sq ft of mezzanine is included in price. - Strategic Location - High visibility and accessibility within George Town's commercial hub. -Sustainability Focused - Each unit is equipped with a 5KW solar panel system under the CUC CORE Programme, feeding unused electricity back to the grid for energy credits. - Built for Resilience - Category 5 hurricane-rated structure with a rigid momentresisting frame and 10' above sea level elevation. - High-Performance Building Envelope - Engineered for durability, efficiency, and climate resilience. - Ample Parking - Over 60 parking spaces for convenience. - Versatile Design - Open floor plans without load-bearing walls, allowing for flexible configurations such as: - High-value climate-controlled storage -Commercial enterprises - Office spaces - Multi-level setups -Unlock the Potential of Your Business Designed with adaptability in mind, these units seamlessly integrate structural, mechanical, electrical, and plumbing accommodations—allowing for maximum efficiency and customization. Whether you need a high-tech workspace, showroom, or scalable business hub, GT Business Park provides a future-proof solution in a thriving commercial district. Don't miss this opportunity to be part of George Town's revitalization and secure a space in one of the Cayman Islands' most forward-thinking developments.

#### **Additional Fields**

Block Lot Size Parcel Views
14CF 1.46 214H15 Garden View