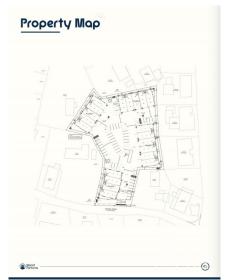

# **GEORGE TOWN BUSINESS PARK UNIT 16**

George Town Central, George Town, Cayman Islands MLS# 419116

### CI\$680,000

Positioned in the heart of George Town's business district, GT Business Park offers a rare opportunity to secure a commercial space in a prime location within the city's Golden Triangle, conveniently situated between Mary Street and Godfrey Nixon Way. Key Features: - Modern Commercial Units - 1,060 sq. ft. footprint with structural provisions for an additional second floor, expanding to 2,120 sq. ft. Add'l 600 sq ft of mezzanine is included in price. - Strategic Location - High visibility and accessibility within George Town's commercial hub. -Sustainability Focused - Each unit is equipped with a 5KW solar panel system under the CUC CORE Programme, feeding unused electricity back to the grid for energy credits. - Built for Resilience - Category 5 hurricane-rated structure with a rigid momentresisting frame and 10' above sea level elevation. - High-Performance Building Envelope - Engineered for durability, efficiency, and climate resilience. - Ample Parking - Over 60 parking spaces for convenience. - Versatile Design - Open floor plans without load-bearing walls, allowing for flexible configurations such as: - High-value climate-controlled storage -Commercial enterprises - Office spaces - Multi-level setups -Unlock the Potential of Your Business Designed with adaptability in mind, these units seamlessly integrate structural, mechanical, electrical, and plumbing accommodations—allowing for maximum efficiency and customization. Whether you need a high-tech workspace, showroom, or scalable business hub, GT Business Park provides a future-proof solution in a thriving commercial district. Don't miss this opportunity to be part of George Town's revitalization and secure a space in one of the Cayman Islands' most forward-thinking developments.