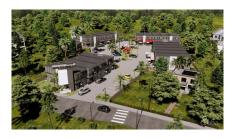

# CI\$660,000

Positioned in the heart of George Town's business district, GT Business Park offers a rare opportunity to secure a commercial space in a prime location within the city's Golden Triangle, conveniently situated between Mary Street and Godfrey Nixon Way. Key Features: - Modern Commercial Units - 1,060 sq. ft. footprint with structural provisions for an additional second floor, expanding to 2,120 sq. ft. Add'l 600 sq ft of mezzanine is included in price. - Strategic Location - High visibility and accessibility within George Town's commercial hub. -Sustainability Focused - Each unit is equipped with a 5KW solar panel system under the CUC CORE Programme, feeding unused electricity back to the grid for energy credits. - Built for Resilience - Category 5 hurricane-rated structure with a rigid momentresisting frame and 10' above sea level elevation. - High-Performance Building Envelope - Engineered for durability, efficiency, and climate resilience. - Ample Parking - Over 60 parking spaces for convenience. - Versatile Design - Open floor plans without load-bearing walls, allowing for flexible configurations such as: - High-value climate-controlled storage -Commercial enterprises - Office spaces - Multi-level setups -Unlock the Potential of Your Business Designed with adaptability in mind, these units seamlessly integrate structural, mechanical, electrical, and plumbing accommodations—allowing for maximum efficiency and customization. Whether you need a high-tech workspace, showroom, or scalable business hub, GT Business Park provides a future-proof solution in a thriving commercial district. Don't miss this opportunity to be part of George Town's revitalization and secure a space in one of the Cayman Islands' most forward-thinking developments.