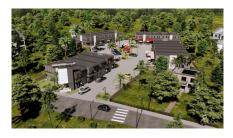

# **GEORGE TOWN BUSINESS PARK UNIT 19**

George Town Central, George Town, Cayman Islands MLS# 419119

# CI\$660,000

Positioned in the heart of George Town's business district, GT Business Park offers a rare opportunity to secure a commercial space in a prime location within the city's Golden Triangle, conveniently situated between Mary Street and Godfrey Nixon Way. Key Features: - Modern Commercial Units - 1,060 sq. ft. footprint with structural provisions for an additional second floor, expanding to 2,120 sq. ft. Add'l 600 sq ft of mezzanine is included in price. - Strategic Location - High visibility and accessibility within George Town's commercial hub. -Sustainability Focused - Each unit is equipped with a 5KW solar panel system under the CUC CORE Programme, feeding unused electricity back to the grid for energy credits. - Built for Resilience - Category 5 hurricane-rated structure with a rigid momentresisting frame and 10' above sea level elevation. - High-Performance Building Envelope - Engineered for durability, efficiency, and climate resilience. - Ample Parking - Over 60 parking spaces for convenience. - Versatile Design - Open floor plans without load-bearing walls, allowing for flexible configurations such as: - High-value climate-controlled storage -Commercial enterprises - Office spaces - Multi-level setups -Unlock the Potential of Your Business Designed with adaptability in mind, these units seamlessly integrate structural, mechanical, electrical, and plumbing accommodations—allowing for maximum efficiency and customization. Whether you need a high-tech workspace, showroom, or scalable business hub, GT Business Park provides a future-proof solution in a thriving commercial district. Don't miss this opportunity to be part of George Town's revitalization and secure a space in one of the Cayman Islands' most forward-thinking developments.