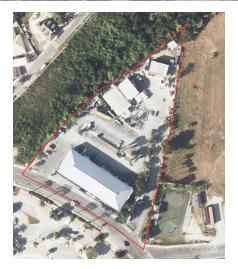

## **COMMERCIAL CENTRE 454 EASTERN AVENUE - 1.96 ACRES**

Seven Mile Beach, Seven Mile Beach, Cayman Islands MLS# 419124

## US\$7,750,000

Osbert Francis bert@regalrealty.ky

Strategically positioned at one of the most prominent intersections in George Town—where Eastern Avenue, West Bay Road, and North Church Street converge—454 Eastern Avenue offers unmatched accessibility and visibility. Located directly opposite Kirk Supermarket, this high-traffic area is ideal for a wide array of commercial, retail, or redevelopment opportunities. The site spans approximately 1.96 acres and includes three existing structures. The centerpiece is the Commercial Centre, offering over 20,000 sq. ft. of versatile commercial space suitable for offices, retail, or service-based businesses. Complementing the main building are two industrial storage facilities located at the rear of the property, providing additional utility and value. The property also benefits from over 100 paved parking spaces, with a fully filled lot and dual access points—separate entrance and exit—directly onto Eastern Avenue, ensuring seamless flow and convenience. With its size, location, and existing infrastructure, 454 Eastern Avenue represents a rare opportunity for investors, developers, or owner-occupiers seeking a highly adaptable commercial asset in one of Cayman's most dynamic corridors. Some photos provided by Cayman Islands Lands & Survey.