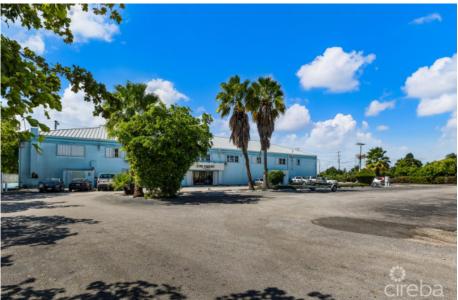

## US\$7,750,000

Osbert Francis bert@regalrealty.ky

Strategically positioned at one of the most prominent intersections in George Town—where Eastern Avenue, West Bay Road, and North Church Street converge—454 Eastern Avenue offers unmatched accessibility and visibility. Located directly opposite Kirk Supermarket, this high-traffic area is ideal for a wide array of commercial, retail, or redevelopment opportunities. The site spans approximately 1.96 acres and includes three existing structures. The centerpiece is the Commercial Centre, offering over 20,000 sq. ft. of versatile commercial space suitable for offices, retail, or service-based businesses. Complementing the main building are two industrial storage facilities located at the rear of the property, providing additional utility and value. The property also benefits from over 100 paved parking spaces, with a fully filled lot and dual access points—separate entrance and exit—directly onto Eastern Avenue, ensuring seamless flow and convenience. With its size, location, and existing infrastructure, 454 Eastern Avenue represents a rare opportunity for investors, developers, or owner-occupiers seeking a highly adaptable commercial asset in one of Cayman's most dynamic corridors. Some photos provided by Cayman Islands Lands & Survey.