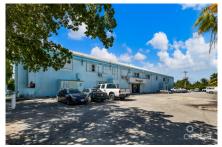

## US\$7,750,000

Osbert Francis bert@regalrealty.ky

Strategically positioned at one of the most prominent intersections in George Town—where Eastern Avenue, West Bay Road, and North Church Street converge—454 Eastern Avenue offers unmatched accessibility and visibility. Located directly opposite Kirk Supermarket, this high-traffic area is ideal for a wide array of commercial, retail, or redevelopment opportunities. The site spans approximately 1.96 acres and includes three existing structures. The centerpiece is the Commercial Centre, offering over 20,000 sq. ft. of versatile commercial space suitable for offices, retail, or service-based businesses. Complementing the main building are two industrial storage facilities located at the rear of the property, providing additional utility and value. The property also benefits from over 100 paved parking spaces, with a fully filled lot and dual access points—separate entrance and exit—directly onto Eastern Avenue, ensuring seamless flow and convenience. With its size, location, and existing infrastructure, 454 Eastern Avenue represents a rare opportunity for investors, developers, or owner-occupiers seeking a highly adaptable commercial asset in one of Cayman's most dynamic corridors. Some photos provided by Cayman Islands Lands & Survey.