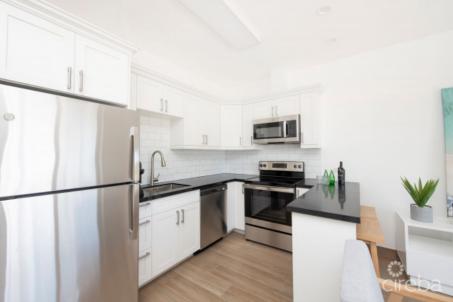

### CI\$419,900

Situated in the North Sound of Grand Cayman's landmark marine community of Morgan's Harbour, Sea Mist is the most recent nearly completed project of its scale in West Bay. Comprising of 32 one bedroom units and positioned across four apartment blocks, Sea Mist has several key advantages. Features of Sea Mist include enhanced corner units, new construction, high elevation, and low strata fees. Its Proximity to Camana Bay and George Town combined with its guick entry to the short term rental market make this an appealing property for investors and first-time residents alike. Each unit is being sold fully furnished with tastefully curated furniture packages, which also allows for stamp duty savings at closing. The units at Sea Mist are designed to capture the best of island life. Perfectly formed to feel spacious, light and airy, the interiors have a modern feel in a neutral color palette. Wood tile floors Stainless steel appliances Granite countertops Patios/balconies Pool area & cabana Lush landscaping Peaceful doesn't always mean isolated. Not only is Sea Mist highly accessible to the Seven Mile Beach corridor and Camana Bay, but is also within walking distance of some of Cayman's best oceanfront dining, including restaurants like Calypso Grill and Tukka West. Designed to the highest standards, it is difficult to match the combination of facilities & quality in such a tranquil, convenient location in West Bay, a stone's throw away to Seven Mile Beach, Camana Bay and George Town.