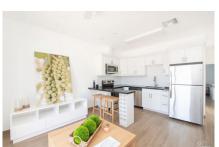

### CI\$419,900

Situated in the North Sound of Grand Cayman's landmark marine community of Morgan's Harbour, Sea Mist is the most recent nearly completed project of its scale in West Bay. Comprising of 32 one bedroom units and positioned across four apartment blocks, Sea Mist has several key advantages. Features of Sea Mist include enhanced corner units, new construction, high elevation, and low strata fees. Its Proximity to Camana Bay and George Town combined with its guick entry to the short term rental market make this an appealing property for investors and first-time residents alike. Each unit is being sold fully furnished with tastefully curated furniture packages, which also allows for stamp duty savings at closing. The units at Sea Mist are designed to capture the best of island life. Perfectly formed to feel spacious, light and airy, the interiors have a modern feel in a neutral color palette. Wood tile floors Stainless steel appliances Granite countertops Patios/balconies Pool area & cabana Lush landscaping Peaceful doesn't always mean isolated. Not only is Sea Mist highly accessible to the Seven Mile Beach corridor and Camana Bay, but is also within walking distance of some of Cayman's best oceanfront dining, including restaurants like Calypso Grill and Tukka West. Designed to the highest standards, it is difficult to match the combination of facilities & quality in such a tranquil, convenient location in West Bay, a stone's throw away to Seven Mile Beach, Camana Bay and George Town.