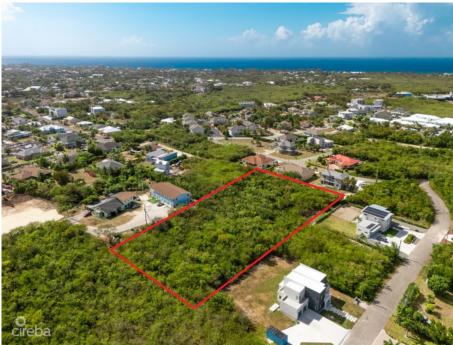

# 2.02 ACRES ON SHORELINK TERRACE, WEST BAY

West Bay North East, West Bay & Governor's Harbour, Cayman Islands MLS#419181

# **Sandra Simmons-Francis** sandra@regalrealty.ky

An exceptional opportunity awaits with this expansive 2.02-acre parcel of high and dry land located off Shorelink Drive in the vibrant district of West Bay. This area is in high demand, thanks to its close proximity to the bypass, schools, shopping, dining, and some of the island's most popular attractions. With over two acres of solid ground, this property offers immense potential for developers looking to maximize land use—whether for a multi-unit residential development, apartments, or a small community of townhomes. The size and elevation make it especially appealing for a variety of projects, and the convenient location ensures strong future demand. Land of this scale in such a central and desirable location is a rare find in West Bay. Seize the opportunity to invest in one of Cayman's fastest-growing communities with this versatile and well-positioned parcel.

## **Key Details**

| Width | Depth |        | Old Price |
|-------|-------|--------|-----------|
| 231   | 421   | 9A,180 | 0.00      |

Acreage **2.0200** 

#### **Additional Fields**

| Block | Parcel | Views              | Zoning      |
|-------|--------|--------------------|-------------|
| 9A    | 180    | <b>Garden View</b> | Low Density |
|       |        |                    | residential |