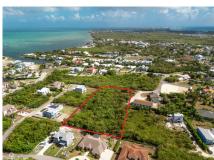

# 2.02 ACRES ON SHORELINK TERRACE, WEST BAY

West Bay North East, West Bay & Governor's Harbour, Cayman Islands MLS#419181

# **Sandra Simmons-Francis** sandra@regalrealty.ky

An exceptional opportunity awaits with this expansive 2.02-acre parcel of high and dry land located off Shorelink Drive in the vibrant district of West Bay. This area is in high demand, thanks to its close proximity to the bypass, schools, shopping, dining, and some of the island's most popular attractions. With over two acres of solid ground, this property offers immense potential for developers looking to maximize land use—whether for a multi-unit residential development, apartments, or a small community of townhomes. The size and elevation make it especially appealing for a variety of projects, and the convenient location ensures strong future demand. Land of this scale in such a central and desirable location is a rare find in West Bay. Seize the opportunity to invest in one of Cayman's fastest-growing communities with this versatile and well-positioned parcel.

## **Key Details**

| Width | Depth |        | Old Price |
|-------|-------|--------|-----------|
| 231   | 421   | 9A,180 | 0.00      |

Acreage **2.0200** 

#### **Additional Fields**

| Block | Parcel | Views              | Zoning      |
|-------|--------|--------------------|-------------|
| 9A    | 180    | <b>Garden View</b> | Low Density |
|       |        |                    | residential |