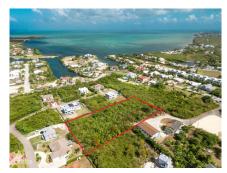

# 2.02 ACRES ON SHORELINK TERRACE, WEST BAY

West Bay North East, West Bay & Governor's Harbour, Cayman Islands MLS#419181

# **Sandra Simmons-Francis** sandra@regalrealty.ky

An exceptional opportunity awaits with this expansive 2.02-acre parcel of high and dry land located off Shorelink Drive in the vibrant district of West Bay. This area is in high demand, thanks to its close proximity to the bypass, schools, shopping, dining, and some of the island's most popular attractions. With over two acres of solid ground, this property offers immense potential for developers looking to maximize land use—whether for a multi-unit residential development, apartments, or a small community of townhomes. The size and elevation make it especially appealing for a variety of projects, and the convenient location ensures strong future demand. Land of this scale in such a central and desirable location is a rare find in West Bay. Seize the opportunity to invest in one of Cayman's fastest-growing communities with this versatile and well-positioned parcel.

## **Key Details**

| Width | Depth |        | Old Price |
|-------|-------|--------|-----------|
| 231   | 421   | 9A,180 | 0.00      |

Acreage **2.0200** 

#### **Additional Fields**

| Block | Parcel | Views              | Zoning      |
|-------|--------|--------------------|-------------|
| 9A    | 180    | <b>Garden View</b> | Low Density |
|       |        |                    | residential |