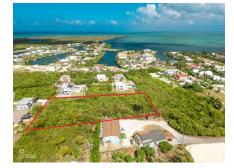

# **Sandra Simmons-Francis** sandra@regalrealty.ky

An exceptional opportunity awaits with this expansive 2.02-acre parcel of high and dry land located off Shorelink Drive in the vibrant district of West Bay. This area is in high demand, thanks to its close proximity to the bypass, schools, shopping, dining, and some of the island's most popular attractions. With over two acres of solid ground, this property offers immense potential for developers looking to maximize land use—whether for a multi-unit residential development, apartments, or a small community of townhomes. The size and elevation make it especially appealing for a variety of projects, and the convenient location ensures strong future demand. Land of this scale in such a central and desirable location is a rare find in West Bay. Seize the opportunity to invest in one of Cayman's fastest-growing communities with this versatile and well-positioned parcel.