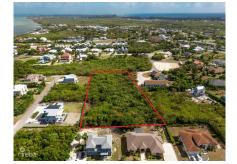

# 2.02 ACRES ON SHORELINK TERRACE, WEST BAY

West Bay North East, West Bay & Governor's Harbour, Cayman Islands MLS#419181

# **Sandra Simmons-Francis** sandra@regalrealty.ky

An exceptional opportunity awaits with this expansive 2.02-acre parcel of high and dry land located off Shorelink Drive in the vibrant district of West Bay. This area is in high demand, thanks to its close proximity to the bypass, schools, shopping, dining, and some of the island's most popular attractions. With over two acres of solid ground, this property offers immense potential for developers looking to maximize land use—whether for a multi-unit residential development, apartments, or a small community of townhomes. The size and elevation make it especially appealing for a variety of projects, and the convenient location ensures strong future demand. Land of this scale in such a central and desirable location is a rare find in West Bay. Seize the opportunity to invest in one of Cayman's fastest-growing communities with this versatile and well-positioned parcel.

## **Key Details**

| Width | Depth |        | Old Price |
|-------|-------|--------|-----------|
| 231   | 421   | 9A,180 | 0.00      |

Acreage **2.0200** 

#### **Additional Fields**

| Block | Parcel | Views              | Zoning      |
|-------|--------|--------------------|-------------|
| 9A    | 180    | <b>Garden View</b> | Low Density |
|       |        |                    | residential |