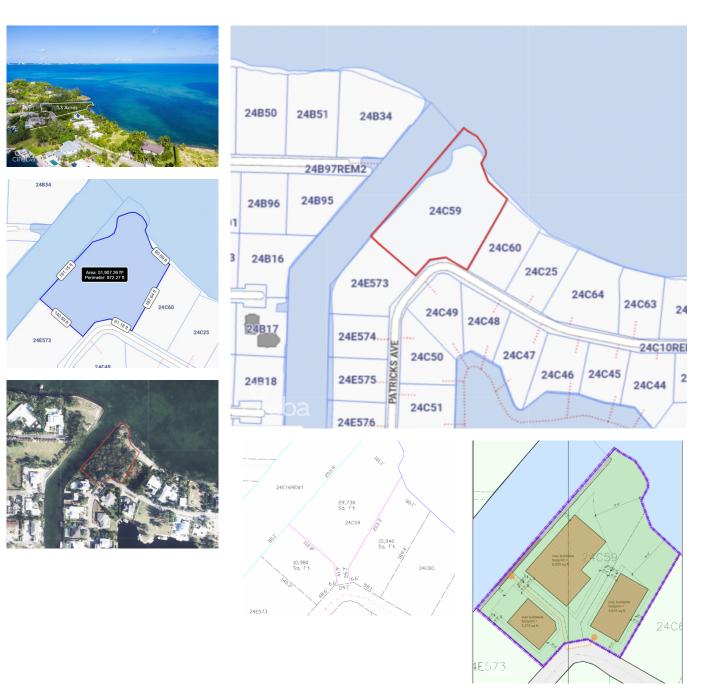

## PATRICK'S ISLAND 1.32 ACRES, THREE WATERFRONT PARCELS

Spotts, Grand Harbour, Red Bay & Prospect, Cayman Islands MLS# 419188

## CI\$1,749,000

Sandra Simmons-Francis sandra@regalrealty.ky

A remarkable opportunity to secure 1.32 acres of prime water front AND canal front land within the esteemed Patrick's Island community. This exclusive package includes Canal, a mini beach entrance and North Sound frontage which translates to the best of both worlds! Designed for that perfect waterfront lifestyle, this property offers peaceful water views, cooling sea breezes, and a North-North-East orientation for the ideal energy efficiency. Available at exceptional value with a significant discount. For more information contact us today. Part agent owned.

## **Essential Information**

| Type<br>Land (For Sale) | Status<br>New       | MLS<br><b>419188</b>     | Listing Type<br>Low density<br>residential |
|-------------------------|---------------------|--------------------------|--------------------------------------------|
| Key Details             |                     |                          |                                            |
| Width<br><b>140</b>     | Depth<br><b>320</b> | Block & Parcel<br>24C,59 | Old Price<br><b>0.00</b>                   |
| Acreage<br>1.3200       |                     |                          |                                            |

## **Additional Fields**

| Block<br><b>24C</b> | Parcel<br><b>59</b> | Views<br><b>Water Front</b> | Zoning<br>Low Density<br>residential |
|---------------------|---------------------|-----------------------------|--------------------------------------|
| Sea Frontage        | Road Frontage       | Soil                        |                                      |
| <b>550</b>          | <b>140</b>          | <b>Other</b>                |                                      |