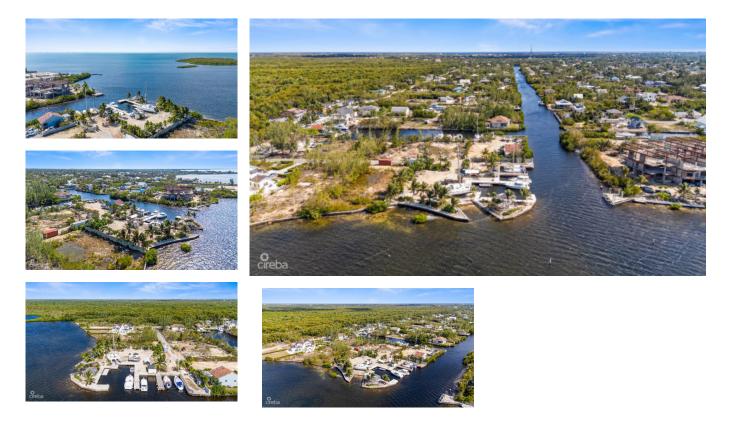

# PRIME SEA FRONT LOT LOOKING @ NS AND DUCK POND

Savannah, Savannah & Bodden Town, Cayman Islands MLS# 419228

#### CI\$950,000

Lucy Wood lucy@regalrealty.ky This prime sea front lot it's an open canvas to your creativity. Located in one of the most beautiful spot along the coast line looking at the North Sound and Duck Pond. The size of the Lot will give you the freedom to develop it with a business in mind or as a private estate or as an investment property. Call today and find out more about this beautiful sea front Lot.