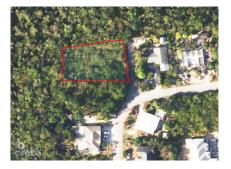

## **BEACH BAY LOT - 0.34 ACRE**

Lower valley, Savannah & Bodden Town, Cayman Islands MLS# 419229

## CI\$258,000

Michael Day michael@regalrealty.ky 0.34 Acre Lot | Beach Bay | Nature's Circle Located in the peaceful community of Beach Bay, this 0.34-acre lot on Nature's Circle offers the ideal setting to build your dream home. Situated in a quiet, residential area surrounded by nature, it's perfect for those seeking privacy and serenity without being too far from town. With plenty of space and just a short drive to the beach, this property is a rare opportunity to create a tranquil island retreat or family haven in one of Cayman's hidden gems.

## **Essential Information**

| Type<br><b>Land (For Sale)</b> | Status<br><b>New</b> | MLS<br><b>419229</b>      | Listing Type<br>Low density<br>residential |
|--------------------------------|----------------------|---------------------------|--------------------------------------------|
| Key Details                    |                      |                           |                                            |
| Width<br><b>108</b>            | Depth<br><b>171</b>  | Block & Parcel<br>32D,126 | Old Price<br><b>0.00</b>                   |
| Acreage<br><b>0.3400</b>       |                      |                           |                                            |