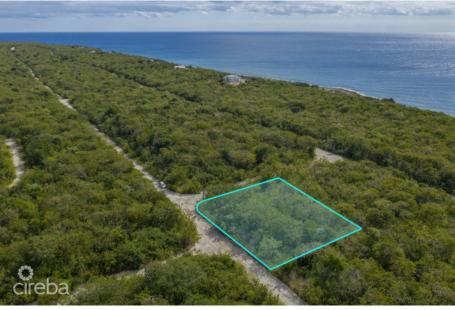

### CI\$45,000

This Cayman Brac Selworthy Grove land lot offers 86 feet of elevation. Located just off Boby Bird Drive, almost a quarter of an acre of land, perfectly suited for building a fantastic home or as an investment for long term appreciation.

# **Key Details**

 Width
 Depth
 Block & Parcel
 Old Price

 100
 107
 110A,210
 0.00

Acreage 0.2484