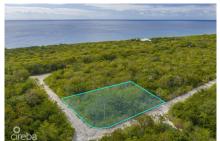

### CI\$45,000

This Cayman Brac Selworthy Grove land lot offers 86 feet of elevation. Located just off Boby Bird Drive, almost a quarter of an acre of land, perfectly suited for building a fantastic home or as an investment for long term appreciation.

# **Key Details**

 Width
 Depth
 Block & Parcel
 Old Price

 100
 107
 110A,210
 0.00

Acreage 0.2484