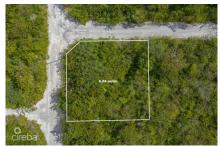

### CI\$45,000

This Cayman Brac Selworthy Grove land lot offers 86 feet of elevation. Located just off Boby Bird Drive, almost a quarter of an acre of land, perfectly suited for building a fantastic home or as an investment for long term appreciation.

# **Key Details**

 Width
 Depth
 Block & Parcel
 Old Price

 100
 107
 110A,210
 0.00

Acreage 0.2484