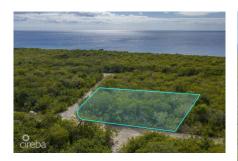

### CI\$45,000

This Cayman Brac Selworthy Grove land lot offers 86 feet of elevation. Located just off Boby Bird Drive, almost a quarter of an acre of land, perfectly suited for building a fantastic home or as an investment for long term appreciation.

# **Key Details**

 Width
 Depth
 Block & Parcel
 Old Price

 100
 107
 110A,210
 0.00

Acreage 0.2484