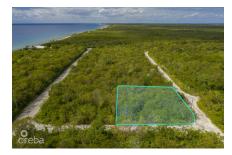

#### CAYMAN BRAC SELWORTHY GROVE LAND PARCEL

Cayman Brac East, Cayman Brac, Cayman Islands MLS# 414432

### CI\$45,000

This Cayman Brac Selworthy Grove land lot offers 86 feet of elevation. Located just off Boby Bird Drive, almost a quarter of an acre of land, perfectly suited for building a fantastic home or as an investment for long term appreciation.